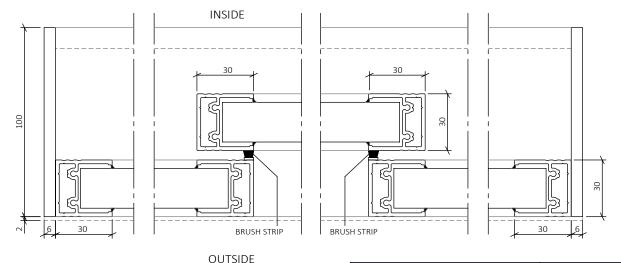

# B B WIDTH = OPTIONAL SCALE 1:20

SECTION B-B SCALE 1:2

WALL OPENING, WIDTH: FOD+ 10 MM
WALL OPENING, HIGHT: FOD+ 5 MM