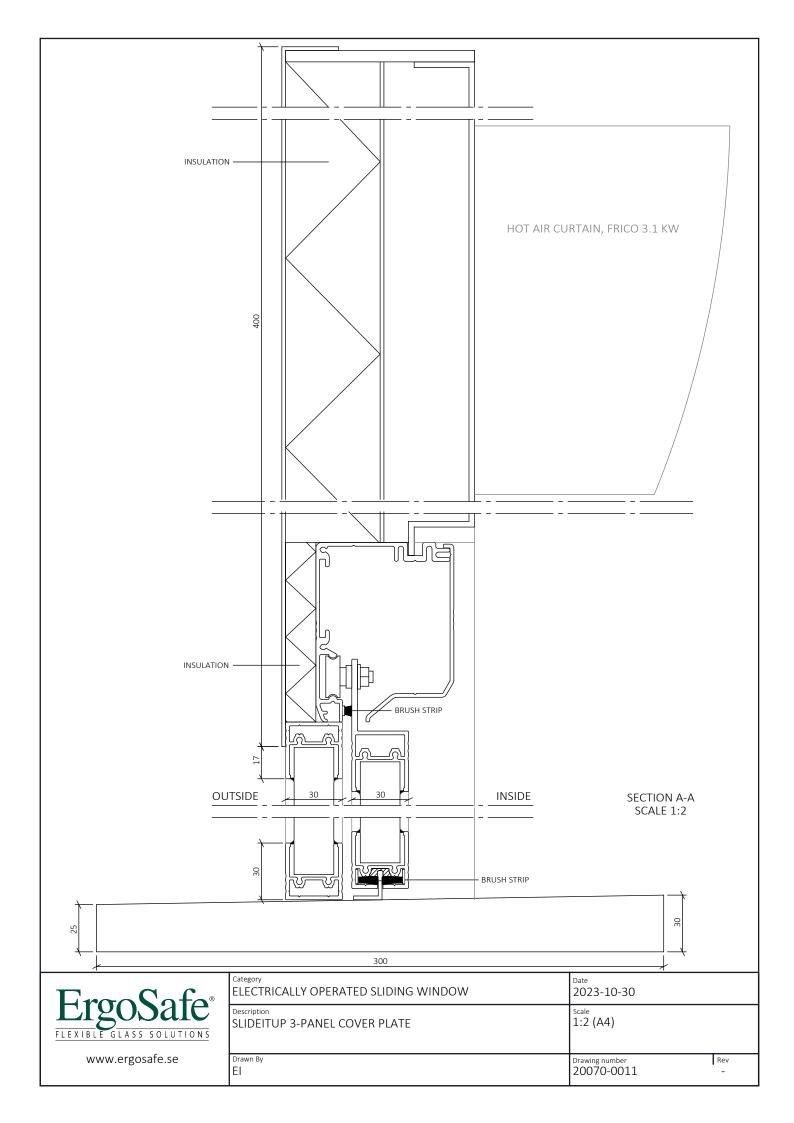

# **EXPLANATIONS**

ELECTRICALLY OPERATED SLIDING WINDOW, ERGOSAFE SLIDEITUP 3-PANEL COVER PLATE. WINDOW OPENS HORIZONTALLY. DESIGNED FOR USE IN CLIMATE BOUNDARIES WITH FRICO 3.1 KW HOT AIR CURTAIN AND STAINLESS ELECTRICALLY HEATED BASE PLATE. ALL DIMENSIONS GIVEN IN MILLIMETERS.

## OPERATION

WINDOW IS EQUIPPED WITH ELECTRIC LOCK AND IMPULSE CONTROL WITH SAFETY BUFFERS. AUTOMATIC LOCK IN CLOSED POSITION. MOTOR AND DRIVE ARE INTEGRATED IN THE WINDOW DESIGN. CONNECTS TO 230 V WALL OUTLET. POWER ADAPTER AND PUSH BUTTON KEYPAD WITH 2 METER CORD INCLUDED.

## **GLASS**

D4-12 TEMPERED INSULATING GLASS AS STANDARD (SAFETY GLASS). CUSTOMIZED UP TO 24 MM THICKNESS, DEPENDING ON LOCATION AND REQUIREMENTS.