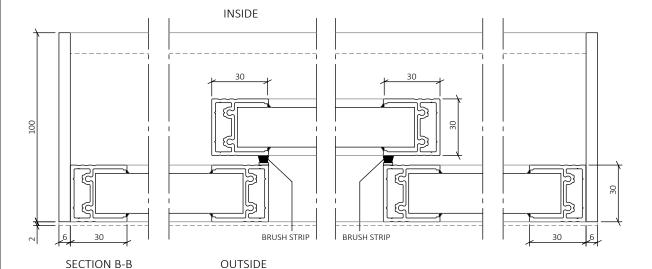

# **EXPLANATIONS**

ELECTRICALLY OPERATED SLIDING
WINDOW, ERGOSAFE SLIDEITUP 3-PANEL.
WINDOW OPENS HORIZONTALLY.
DESIGNED FOR USE IN CLIMATE
BOUNDARIES WITH A STAINLESS
ELECTRICALLY HEATED BASE PLATE. ALL
DIMENSIONS GIVEN IN MILLIMETERS.

WALL OPENING, WIDTH: FOD+ 10 MM
WALL OPENING, HIGHT: FOD+ 5 MM

### OPERATION

WINDOW IS EQUIPPED WITH ELECTRIC LOCK AND IMPULSE CONTROL WITH SAFETY BUFFERS. AUTOMATIC LOCK IN CLOSED POSITION. MOTOR AND DRIVE ARE INTEGRATED IN THE WINDOW DESIGN. CONNECTS TO 230 V WALL OUTLET. POWER ADAPTER AND PUSH BUTTON KEYPAD WITH 2 METER CORD INCLUDED.