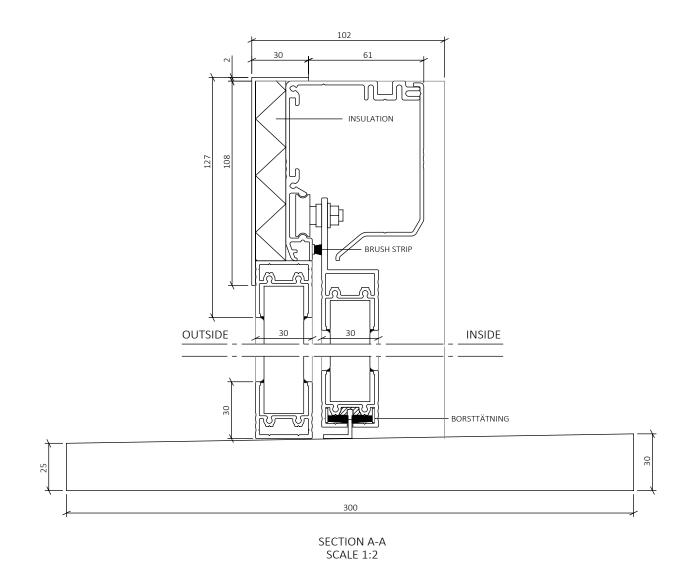

# **EXPLANATIONS**

ELECTRICALLY OPERATED SLIDING
WINDOW, ERGOSAFE SLIDEITUP 3-PANEL.
WINDOW OPENS HORIZONTALLY.
DESIGNED FOR USE IN CLIMATE
BOUNDARIES WITH A STAINLESS
ELECTRICALLY HEATED BASE PLATE. ALL
DIMENSIONS GIVEN IN MILLIMETERS.

# <u>GLASS</u>

D4-12 TEMPERED INSULATING GLASS AS STANDARD (SAFETY GLASS). CUSTOMIZED UP TO 24 MM THICKNESS, DEPENDING ON LOCATION AND REQUIREMENTS.