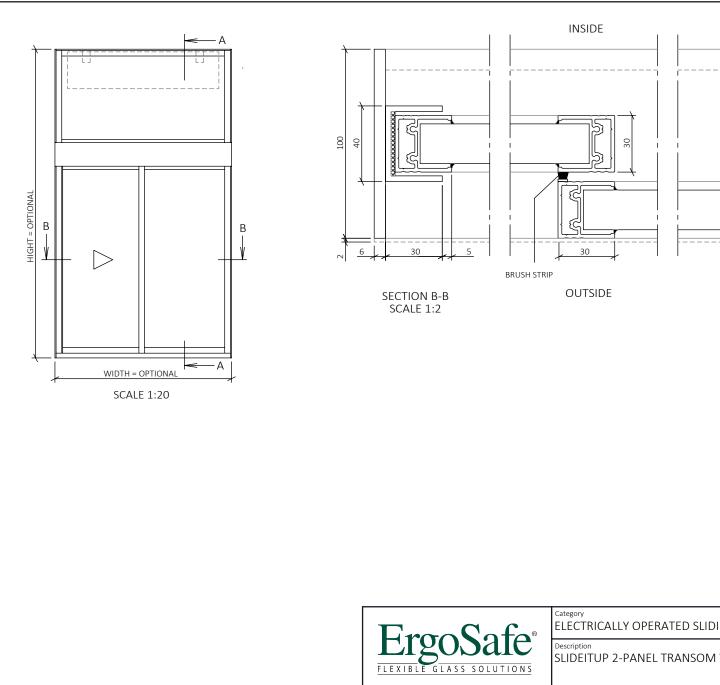

**EXPLANATIONS** 

ELECTRICALLY OPERATED SLIDING WINDOW, ERGOSAFE SLIDEITUP 2-PANEL TRANSOM WINDOW. OPENS HORIZONTALLY. DESIGNED FOR USE IN CLIMATE BOUNDARIES WITH FRICO 3.1 KW HOT AIR CURTAIN AND STAIN-LESS ELECTRICALLY HEATED BASE PLATE. ALL DIMENSIONS GIVEN IN MILLIMETERS.

WALL OPENING, WIDTH: FOD+ 10 MM WALL OPENING, HIGHT: FOD+ 5 MM

## **OPERATION**

WINDOW IS EQUIPPED WITH ELECTRIC LOCK AND IMPULSE CONTROL WITH SAFETY BUFFERS. AUTOMATIC LOCK IN CLOSED POSITION. MOTOR AND DRIVE ARE INTEGRATED IN THE WINDOW DESIGN. CONNECTS TO 230 V WALL OUTLET. POWER ADAPTER AND PUSH BUTTON KEYPAD WITH 2 METER CORD INCLUDED.