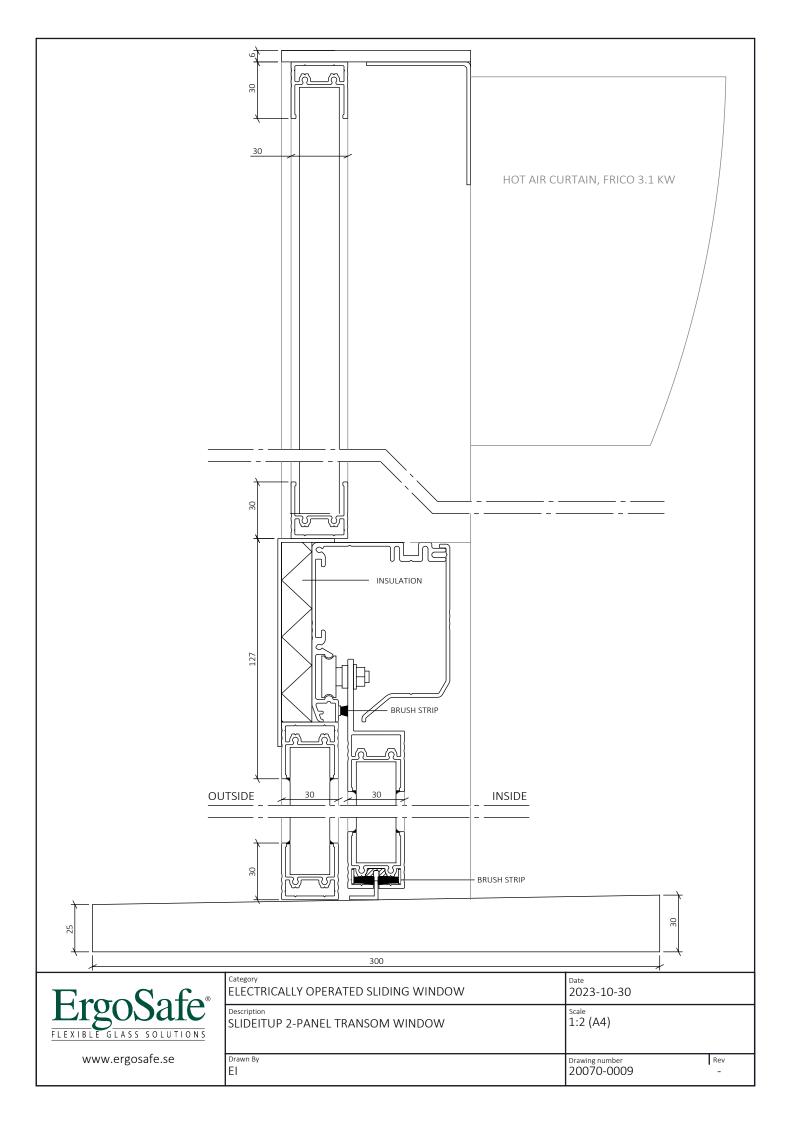

**EXPLANATIONS** 

ELECTRICALLY OPERATED SLIDING WINDOW, ERGOSAFE SLIDEITUP 2-PANEL TRANSOM WINDOW. OPENS HORIZONTALLY. DESIGNED FOR USE IN CLIMATE BOUNDARIES WITH FRICO 3.1 KW HOT AIR CURTAIN AND STAIN-LESS ELECTRICALLY HEATED BASE PLATE. ALL DIMENSIONS GIVEN IN MILLIMETERS.

WALL OPENING, WIDTH: FOD+ 10 MM WALL OPENING, HIGHT: FOD+ 5 MM