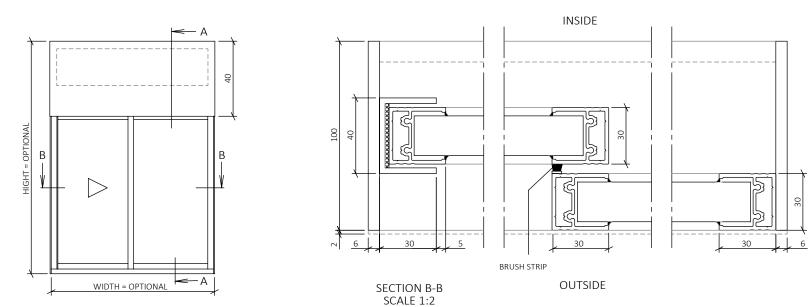

# ERGOSAFE SLIDEITUP 2-PANEL COVER PLATE.

**EXPLANATIONS** 

WINDOW OPENS HORIZONTALLY. DESIGNED FOR USE IN CLIMATE BOUNDARIES WITH FRICO 3.1 KW HOT AIR CURTAIN AND STAIN-LESS ELECTRICALLY HEATED BASE PLATE. ALL DIMENSIONS GIVEN IN MILLIMETERS.

ELECTRICALLY OPERATED SLIDING WINDOW,

WALL OPENING, WIDTH: FOD+ 10 MM WALL OPENING, HIGHT: FOD+ 5 MM

## **OPERATION**

WINDOW IS EQUIPPED WITH ELECTRIC LOCK AND IMPULSE CONTROL WITH SAFETY BUFFERS. AUTOMATIC LOCK IN CLOSED POSITION. MOTOR AND DRIVE ARE INTEGRATED IN THE WINDOW DESIGN. CONNECTS TO 230 V WALL OUTLET. POWER ADAPTER AND PUSH BUTTON KEYPAD WITH 2 METER CORD INCLUDED.

### <u>GLASS</u>

D4-12 TEMPERED INSULATING GLASS AS STANDARD (SAFETY GLASS). CUSTOMIZED UP TO 24 MM THICKNESS, DEPENDING ON LOCATION AND REQUIREMENTS.