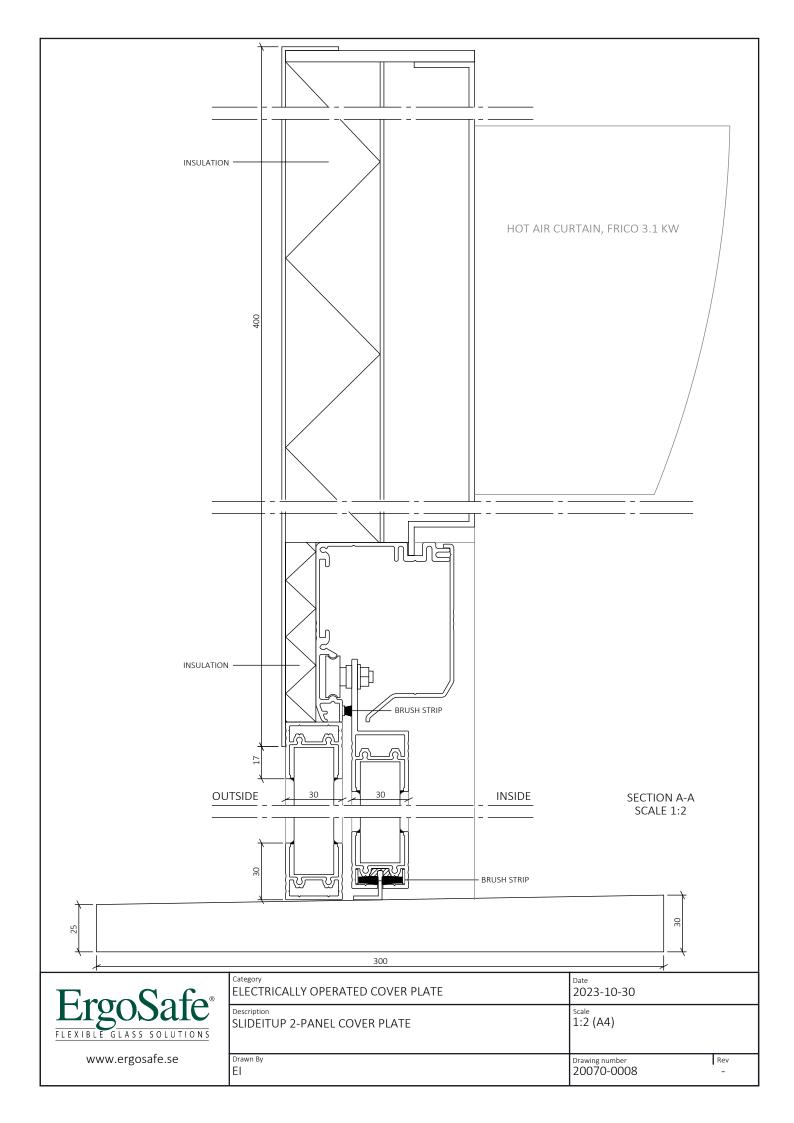

# ERGOSAFE SLIDEITUP 2-PANEL COVER PLATE.

**EXPLANATIONS** 

WINDOW OPENS HORIZONTALLY. DESIGNED FOR USE IN CLIMATE BOUNDARIES WITH FRICO 3.1 KW HOT AIR CURTAIN AND STAIN-LESS ELECTRICALLY HEATED BASE PLATE. ALL DIMENSIONS GIVEN IN MILLIMETERS.

ELECTRICALLY OPERATED SLIDING WINDOW,

WALL OPENING, WIDTH: FOD+ 10 MM WALL OPENING, HIGHT: FOD+ 5 MM

### <u>GLASS</u>

D4-12 TEMPERED INSULATING GLASS AS STANDARD (SAFETY GLASS). CUSTOMIZED UP TO 24 MM THICKNESS, DEPENDING ON LOCATION AND REQUIREMENTS.