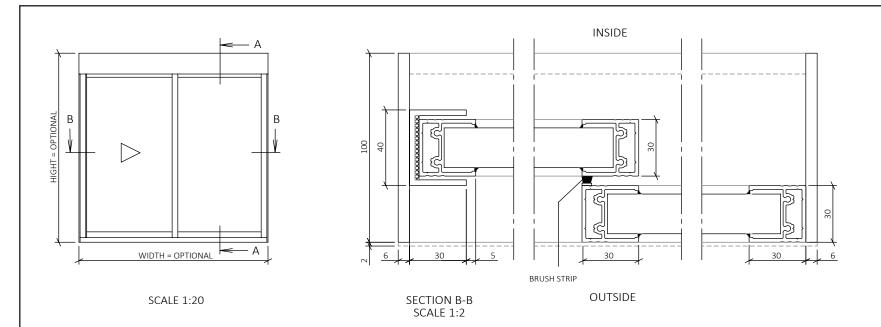

# **EXPLANATIONS**

ELECTRICALLY OPERATED SLIDING WINDOW, ERGOSAFE SLIDEITUP 2-PANEL. WINDOW OPENS HORIZONTALLY. DESIGNED FOR USE IN CLIMATE BOUNDARIES WITH A STAINLESS ELECTRICALLY HEATED BASE PLATE. ALL DIMENSIONS GIVEN IN MILLIMETERS.

WALL OPENING, WIDTH: FOD+ 10 MM WALL OPENING, HIGHT: FOD+ 5 MM

### **OPERATION**

WINDOW IS EQUIPPED WITH ELECTRIC LOCK AND IMPULSE CONTROL WITH SAFETY BUFFERS. AUTOMATIC LOCK IN CLOSED POSITION. MOTOR AND DRIVE ARE INTEGRATED IN THE WINDOW DESIGN. CONNECTS TO 230 V WALL OUTLET. POWER ADAPTER AND PUSH BUTTON KEYPAD WITH 2 METER CORD INCLUDED.