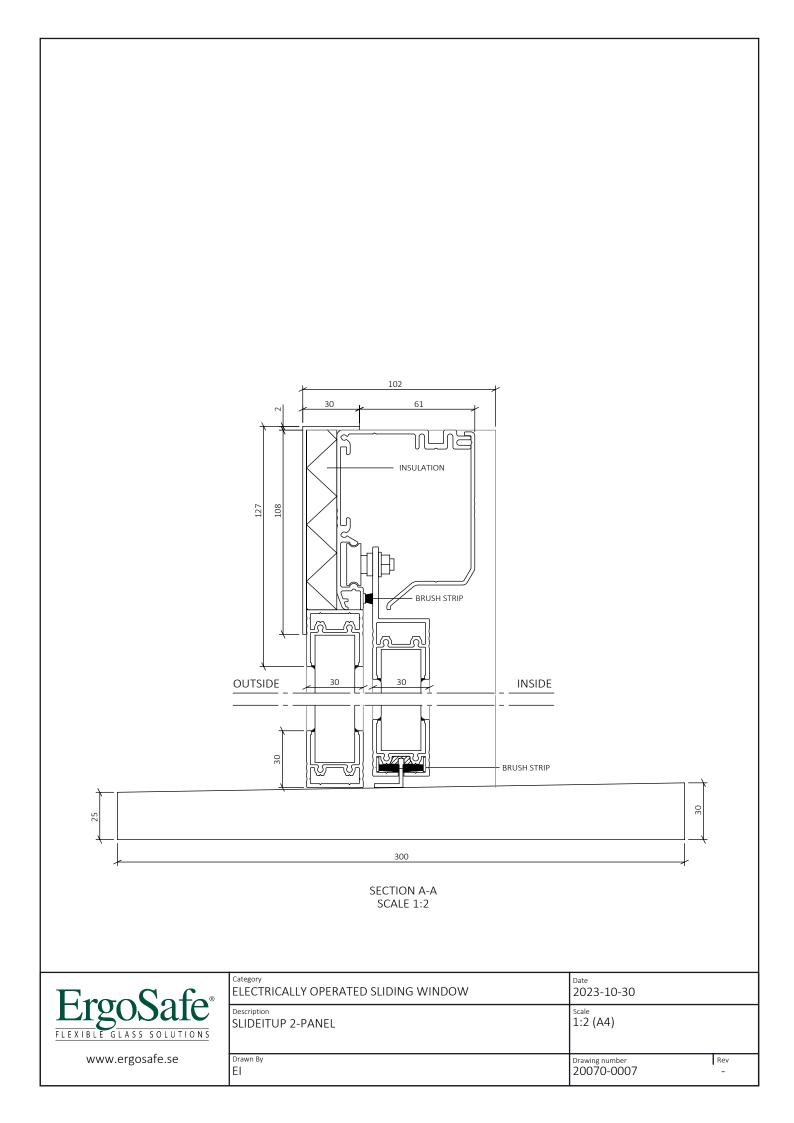

# **EXPLANATIONS**

ELECTRICALLY OPERATED SLIDING WINDOW, ERGOSAFE SLIDEITUP 2-PANEL. WINDOW OPENS HORIZONTALLY. DESIGNED FOR USE IN CLIMATE BOUNDARIES WITH A STAINLESS ELECTRICALLY HEATED BASE PLATE. ALL DIMENSIONS GIVEN IN MILLIMETERS.

#### SURFACE FINISH

NATURAL ANODIZED ALUMINIUM AS STANDARD. CAN BE PAINTED OR ANODIZED IN OTHER COLOURS (RAL/NCS).

## <u>GLASS</u>

D4-12 TEMPERED INSULATING GLASS AS STANDARD (SAFETY GLASS). CUSTOMIZED UP TO 24 MM THICKNESS, DEPENDING ON LOCATION AND REQUIREMENTS.