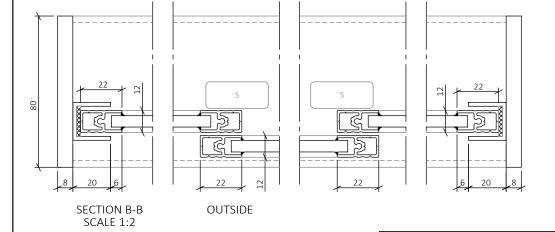

SCALE 1:20

INSIDE

**SECTION A-A** SCALE 1:2

## **EXPLANATIONS**

ELECTRICALLY OPERATED SLIDING WINDOW, ERGOSAFE H80 3-PANEL B. WINDOW OPENS HORIZONTALLY. NON-INSULATED, INTENDED FOR INDOOR USE. ALL DIMENSIONS GIVEN IN MILLIMETERS.

WALL OPENING, WIDTH: FOD+ 10 MM WALL OPENING, HIGHT: FOD+ 5 MM