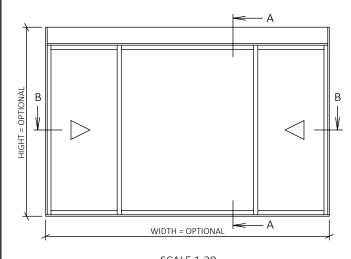

## **EXPLANATIONS**

ELECTRICALLY OPERATED SLIDING WINDOW, ERGOSAFE H80 3-PANEL B. WINDOW OPENS HORIZONTALLY. NON-INSULATED, INTENDED FOR INDOOR USE. ALL DIMENSIONS GIVEN IN MILLIMETERS.

WALL OPENING, WIDTH: FOD+ 10 MM WALL OPENING, HIGHT: FOD+ 5 MM

### **OPTIONS**

AVAILABLE IN DIFFERENT DESIGNS AND IN MANUAL VERSION. PLEASE CONTACT ERGOSAFE FOR FURTHER INFORMATION

ErgoSafe www.ergosafe.se

|  | Category ELECTRICALLY OPERATED SLIDING WINDOW | Date 2023-10-30                 |
|--|-----------------------------------------------|---------------------------------|
|  | Description H80 3-PANEL B                     | Scale<br>1:2 (A4)               |
|  | Drawn By                                      | Drawing number Rev 20010-0009 - |