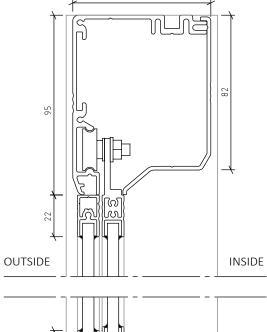

SCALE 1:20

INSIDE

**SECTION A-A** SCALE 1:2

## **EXPLANATIONS**

ELECTRICALLY OPERATED SLIDING WINDOW, ERGOSAFE H80 3-PANEL B. WINDOW OPENS HORIZONTALLY. NON-INSULATED, INTENDED FOR INDOOR USE. ALL DIMENSIONS GIVEN IN MILLIMETERS.

WALL OPENING, WIDTH: FOD+ 10 MM WALL OPENING, HIGHT: FOD+ 5 MM