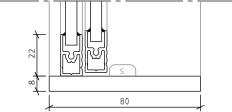

SECTION A-A SCALE 1:2

## **EXPLANATIONS**

ELECTRICALLY OPERATED SLIDING WINDOW, ERGOSAFE H80 2-PANEL. WINDOW OPENS HORIZONTALLY. NON-INSULATED, INTENDED FOR INDOOR USE. ALL DIMENSIONS GIVEN IN MILLIMETERS.

WALL OPENING, WIDTH: FOD+ 10 MM WALL OPENING, HIGHT: FOD+ 5 MM