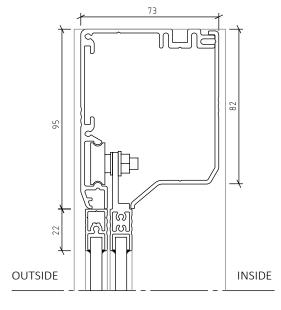

SECTION A-A SCALE 1:2

## **EXPLANATIONS**

ELECTRICALLY OPERATED SLIDING WINDOW, ERGOSAFE H80 2-PANEL. WINDOW OPENS HORIZONTALLY. NON-INSULATED, INTENDED FOR INDOOR USE. ALL DIMENSIONS GIVEN IN MILLIMETERS.

WALL OPENING, WIDTH: FOD+ 10 MM WALL OPENING, HIGHT: FOD+ 5 MM