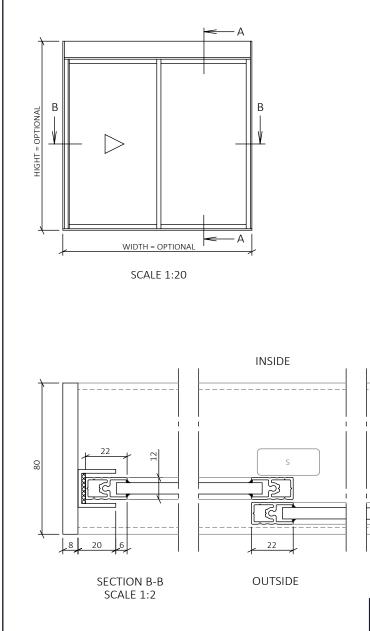

SECTION A-A SCALE 1:2

## **EXPLANATIONS**

ELECTRICALLY OPERATED SLIDING WINDOW, ERGOSAFE H80 2-PANEL. WINDOW OPENS HORIZONTALLY. NON-INSULATED, INTENDED FOR INDOOR USE. ALL DIMENSIONS GIVEN IN MILLIMETERS.

WALL OPENING, WIDTH: FOD+ 10 MM WALL OPENING, HIGHT: FOD+ 5 MM

#### **OPERATION**

WINDOW IS EQUIPPED WITH ELECTRIC LOCK AND IMPULSE CONTROL WITH SAFETY BUFFERS. AUTOMATIC LOCK IN CLOSED POSITION. MOTOR AND DRIVE ARE INTEGRATED IN THE WINDOW DESIGN. CONNECTS TO 230 V WALL OUTLET. POWER ADAPTER AND PUSH BUTTON KEYPAD WITH 2 METER CORD INCLUDED.